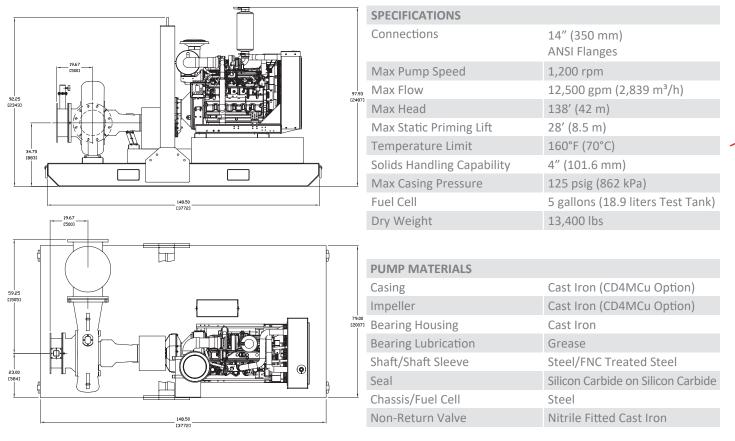

Global Standard Trash pumps provide a dependable, highly efficient solution. The model 14GST is capable of achieving 12,500 gpm (2,839 m<sup>3</sup>/h) and maximum total head of 138' (42 m) while handling solids up to 4" (101.6 mm) in diameter.

The standard 14GST is powered by a water-cooled, 6-cylinder diesel engine. Alternative drives are available, including other diesel enegines or electric motor options.

Features the Global Pump Auto Prime automatic priming system.

| FEATURES                                                                                                                                                                            | OPTIONS                                                                                                                          |
|-------------------------------------------------------------------------------------------------------------------------------------------------------------------------------------|----------------------------------------------------------------------------------------------------------------------------------|
| Global Pump's rugged, heavy duty pumps are engineered specifically for portable application.                                                                                        | Fuel tanks for extended run times and/or remote location as required.                                                            |
| Available with a variety of priming systems, including the<br>Global Pump Auto Prime automatic priming system<br>(compressor-fed venturi priming) or a diaphragm priming<br>system. | Skid mounted or highway trailer with integral fuel cell/chassis, lights, fenders, tie downs, lifting bail, front and rear jacks. |
| Dry running mechanical seal.                                                                                                                                                        | Optional CD4MCu stainless steel for abrasion and corrosion resistance.                                                           |
| Pump casings hydrostatically tested to 50 psig (345 kPa) above the peak casing design pressure.                                                                                     | Global Pump SoundGuard sound attenuated enclosure options.                                                                       |
| Standard engine control panel provides preset emergency shutdown protection and allows the addition of automatic level control.                                                     | Hose racks, accessory containers and other custom features available as required.                                                |
|                                                                                                                                                                                     | Wide range of suction and discharge fittings including<br>Global Pump's own "QD" Quick Disconnect fittings and<br>accessories.   |