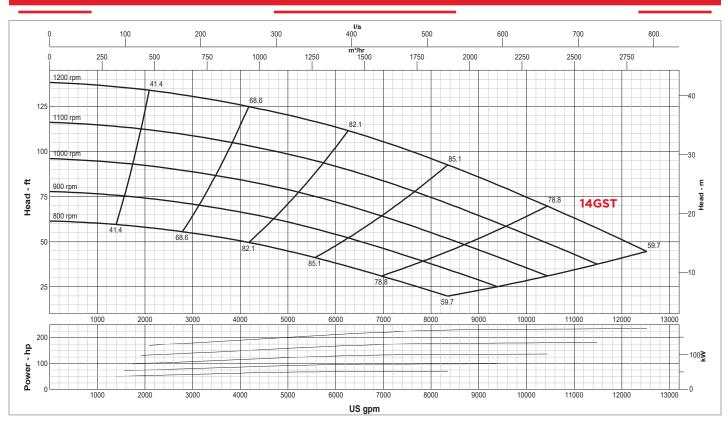

Global Standard Trash pumps provide a dependable, highly efficient solution. The model 14GST is capable of achieving 12,500 gpm (2,839 m<sup>3</sup>/h) and maximum total head of 138' (42 m) while handling solids up to 4" (101.6 mm) in diameter.