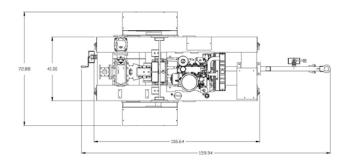

Wide range of suction and discharge fittings including Global Pump's own "QD" Quick Disconnect fittings and accessories.

| 4" (100 mm)<br>ANSI Flanges |
|-----------------------------|
| 2,200 rpm                   |
| 1,600 gpm (341 m³/h)        |
| 174' (53 m)                 |
| 28' (8.5 m)                 |
| 160°F (70°C)                |
| 3" (76.2 mm)                |
| 125 psig (862 kPa)          |
| 85 gallons (320 liters)     |
| 3,650 lbs                   |
|                             |