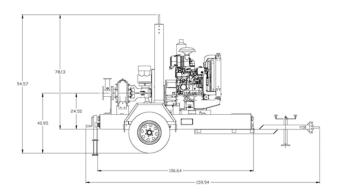

Wide range of suction and discharge fittings including Global Pump's own "QD" Quick Disconnect fittings and accessories.

| 4" (100 mm)<br>ANSI Flanges |
|-----------------------------|
| 2,200 rpm                   |
| 1,600 gpm (341 m³/h)        |
| 174' (53 m)                 |
| 28' (8.5 m)                 |
| 160°F (70°C)                |
| 3" (76.2 mm)                |
| 125 psig (862 kPa)          |
| 85 gallons (320 liters)     |
| 3,650 lbs                   |
|                             |