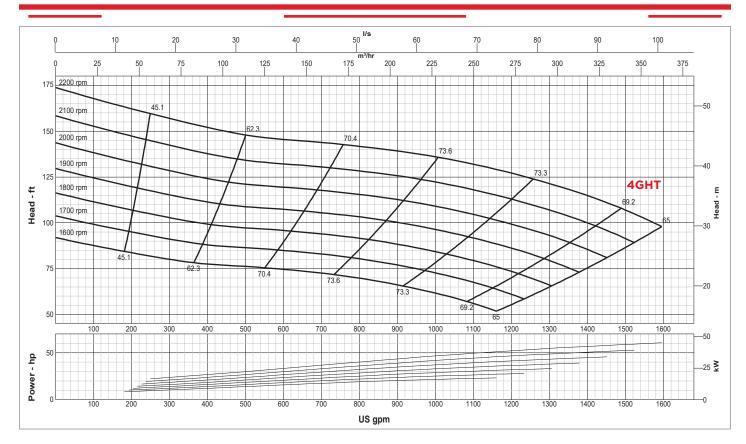

Global Pump High Performance Trash pumps provide a dependable, highly efficient solution. The model 4GHT is capable of achieving maximum flows of 1,600 gpm (341 m³/h) and maximum total head of 174′ (53.3 m) while handling solids up to 3″ (76.2 mm) in diameter.