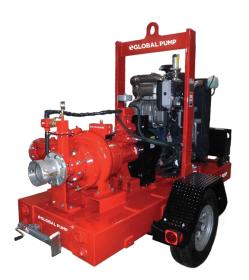

## GGHT SAE MOUNT GLOBAL HIGH PERFORMANCE TRASH

Global Pump<sup>®</sup> High Performance Trash pumps are specifically designed to effectively handle a wide-range of liquids from water to sewage and sludge that can contain solids and other material.

Global Pump High Performance Trash pumps provide a dependable, highly efficient solution. The model 6GHT SAE Mount is capable of achieving maximum flows of 3,200 gpm (727 m<sup>3</sup>/h) and maximum total head of 223' (68 m) while handling solids up to 3" (76.2 mm) in diameter.

The standard 6GHT SAE Mount is SAE flange mounted to a water-cooled, 4-cylinder diesel engine. Alternative drives are available including electric motors.

Gbobal Pump's unique front pullout cartridge seal provides ease of maintenance as it can be quickly changed in the field, thereby reducing downtime and expense.