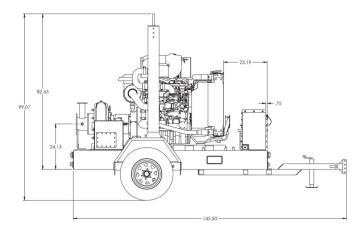

## 6GHT SAE MOUNT GLOBAL HIGH PERFORMANCE TRASH

|  | SPECIFICATIONS             |                                   |   |
|--|----------------------------|-----------------------------------|---|
|  | Connections                | 6" (150 mm)<br>ANSI Flanges       |   |
|  | Max Pump Speed             | 2,000 rpm                         |   |
|  | Max Flow                   | 3,200 gpm (727 m <sup>3</sup> /h) |   |
|  | Max Head                   | 223' (68 m)                       |   |
|  | Max Static Priming Lift    | 28' (8.5 m)                       |   |
|  | Temperature Limit          | 160°F (70°C)                      | - |
|  | Solids Handling Capability | 3" (76.2 mm)                      |   |
|  | Max Casing Pressure        | 125 psig (862 kPa)                |   |
|  | Fuel Cell                  | 118 gallons (446 liters)          |   |
|  | Dry Weight                 | 4,000 lbs                         |   |
|  |                            |                                   |   |