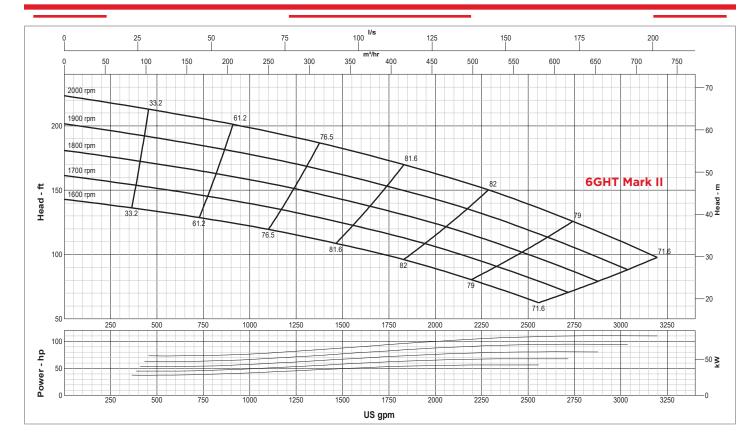

Global Pump High Performance Trash pumps provide a dependable, highly efficient solution. The model 6GHT SAE Mount is capable of achieving maximum flows of 3,200 gpm (727 m<sup>3</sup>/h) and maximum total head of 223' (68 m) while handling solids up to 3" (76.2 mm) in diameter.

## 6GHT SAE MOUNT GLOBAL HIGH PERFORMANCE TRASH

|  | SPECIFICATIONS             |                                   |   |
|--|----------------------------|-----------------------------------|---|
|  | Connections                | 6" (150 mm)<br>ANSI Flanges       |   |
|  | Max Pump Speed             | 2,000 rpm                         |   |
|  | Max Flow                   | 3,200 gpm (727 m <sup>3</sup> /h) |   |
|  | Max Head                   | 223' (68 m)                       |   |
|  | Max Static Priming Lift    | 28' (8.5 m)                       |   |
|  | Temperature Limit          | 160°F (70°C)                      | - |
|  | Solids Handling Capability | 3" (76.2 mm)                      |   |
|  | Max Casing Pressure        | 125 psig (862 kPa)                |   |
|  | Fuel Cell                  | 118 gallons (446 liters)          |   |
|  | Dry Weight                 | 4,000 lbs                         |   |
|  |                            |                                   |   |