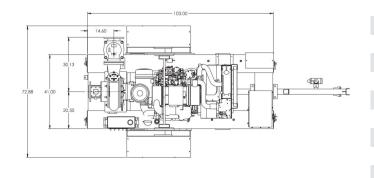

## 6GHT SAE MOUNT GLOBAL HIGH PERFORMANCE TRASH

|  | SPECIFICATIONS             |                                   |   |
|--|----------------------------|-----------------------------------|---|
|  | Connections                | 6" (150 mm)<br>ANSI Flanges       |   |
|  | Max Pump Speed             | 2,000 rpm                         |   |
|  | Max Flow                   | 3,200 gpm (727 m <sup>3</sup> /h) |   |
|  | Max Head                   | 223' (68 m)                       |   |
|  | Max Static Priming Lift    | 28' (8.5 m)                       |   |
|  | Temperature Limit          | 160°F (70°C)                      | - |
|  | Solids Handling Capability | 3" (76.2 mm)                      |   |
|  | Max Casing Pressure        | 125 psig (862 kPa)                |   |
|  | Fuel Cell                  | 118 gallons (446 liters)          |   |
|  | Dry Weight                 | 4,000 lbs                         |   |
|  |                            |                                   |   |