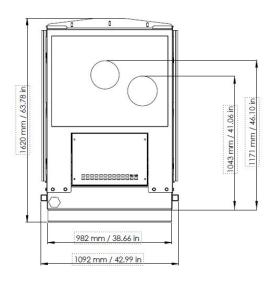

| SPECIFICATIONS              |                                |
|-----------------------------|--------------------------------|
| Connections                 | 6" (150 mm) QD fittings        |
| Maximum Pump<br>Speed       | 70 rpm (420 rpm at pulley)     |
| Maximum Drive Speed         | 1,800 rpm                      |
| Maximum Flow                | 374 gpm (85 m <sup>3</sup> /h) |
| Maximum Head                | 81' (27 m)                     |
| Maximum Static Lift         | 30' (9 m)                      |
| Sound Attenuation           | 48 dBa at 33' (10 m)           |
| Typical Fuel<br>Consumption | 0.4 gal/h (1.5 l/h)            |
| Volumetric Efficiency       | Up to 90%                      |
| Fuel Tank Capacity          | 52.8 gal (200 L)               |
| Piston Pump Type            | Duplex Double Acting           |
| Dry Weight                  | 4,730 lbs (2,130 kg)           |