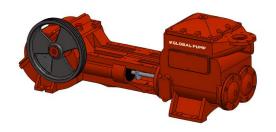

## 6GSPWP GLOBAL STANDARD PISTON WELLPOINT

**PUMP MATERIAL** Cast Iron Pump Liquid End **Brass** Valve Seat, Weight, Spring & Washer Valve **NBR Gear Casing** SG Cast Iron Valve Stem 304 Stainless Steel Cylinder Liner 316 Stainless Steel Leather Piston Cup Piston Rod 304 Stainless Steel Piston Rod Seal Gland Packing Skid & Frame Hot Dipped Galvanized Steel Roof, Panels & Doors Steel Fuel Tank Steel

Capable of starting dry and operating for long uninterrupted periods with high fuel efficiency and low maintenance. The self priming 6GSPWP will pump water with or without air along with all combinations in between. The 6GSPWP is inherently self priming and the very gentle pulsation of the flow from the piston pump prevents wellpoint clogging, reduces piping losses and helps maintain vacuum and efficiency.