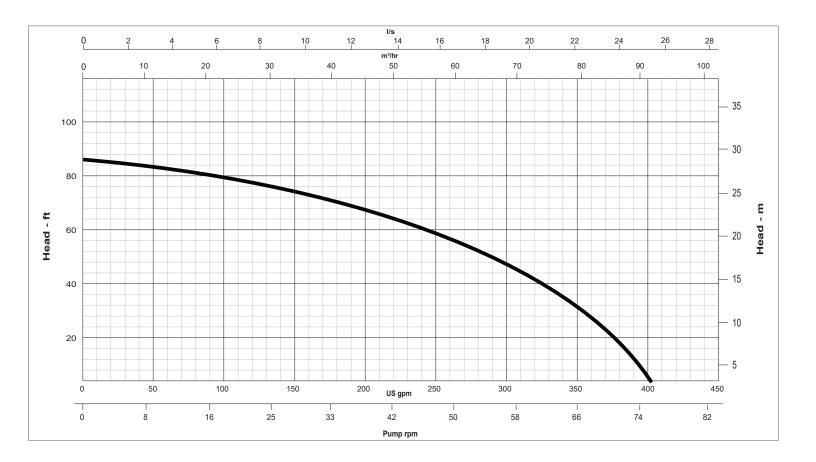

| SPECIFICATIONS              |                                |
|-----------------------------|--------------------------------|
| Connections                 | 6" (150 mm) QD fittings        |
| Maximum Pump<br>Speed       | 70 rpm (420 rpm at pulley)     |
| Maximum Drive Speed         | 1,800 rpm                      |
| Maximum Flow                | 374 gpm (85 m <sup>3</sup> /h) |
| Maximum Head                | 81' (27 m)                     |
| Maximum Static Lift         | 30' (9 m)                      |
| Sound Attenuation           | 48 dBa at 33' (10 m)           |
| Typical Fuel<br>Consumption | 0.4 gal/h (1.5 l/h)            |
| Volumetric Efficiency       | Up to 90%                      |
| Fuel Tank Capacity          | 52.8 gal (200 L)               |
| Piston Pump Type            | Duplex Double Acting           |
| Dry Weight                  | 4,730 lbs (2,130 kg)           |