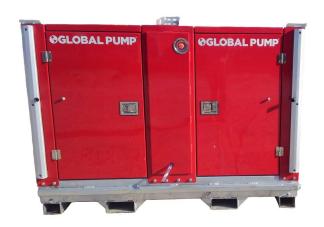

In keeping with all other Global Pump products the 6GSPWP provides a reliable, robust and efficient solution at the lowest overall cost of ownership.

The 6GSPWP is available with standard diesel engine drive or optional electric motor drive and standard skid mount or optional trailer mount. For quiet operation the optional SoundGuard enclosure reduces the noise level to as low as 48 dBa at 33 feet (10 meters).