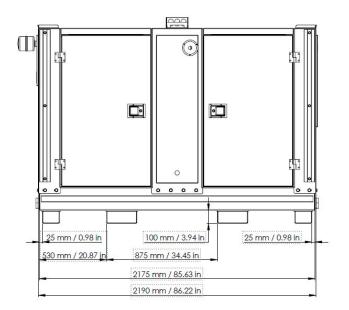

| SPECIFICATIONS              |                                |
|-----------------------------|--------------------------------|
| Connections                 | 6" (150 mm) QD fittings        |
| Maximum Pump<br>Speed       | 70 rpm (420 rpm at pulley)     |
| Maximum Drive Speed         | 1,800 rpm                      |
| Maximum Flow                | 374 gpm (85 m <sup>3</sup> /h) |
| Maximum Head                | 81' (27 m)                     |
| Maximum Static Lift         | 30' (9 m)                      |
| Sound Attenuation           | 48 dBa at 33' (10 m)           |
| Typical Fuel<br>Consumption | 0.4 gal/h (1.5 l/h)            |
| Volumetric Efficiency       | Up to 90%                      |
| Fuel Tank Capacity          | 52.8 gal (200 L)               |
| Piston Pump Type            | Duplex Double Acting           |
| Dry Weight                  | 4,730 lbs (2,130 kg)           |