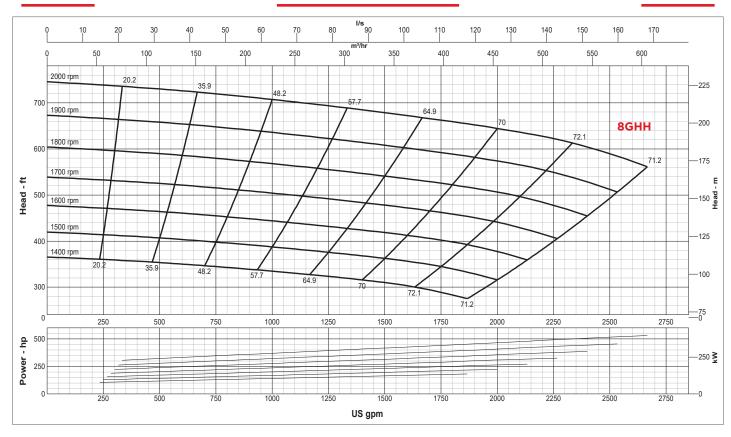

Global Pump High Performance High Head pumps provide a dependable, highly efficient solution. The model 8GHH is capable of achieving maximum flows of 2,665 gpm (605 m<sup>3</sup>/h) and maximum total head of 745' (227 m), with solids handling up to 1.375" (34.9 mm) in diameter.

## 8GHH GLOBAL HIGH PERFORMANCE HIGH HEAD

| Connections                | 8″ x 6″ (200 mm x 150 mm)<br>ANSI Flanges |
|----------------------------|-------------------------------------------|
| Max Pump Speed             | 2,000 rpm                                 |
| Max Flow                   | 2,665 gpm (605 m <sup>3</sup> /h)         |
| Max Head                   | 745' (227 m)                              |
| Max Static Priming Lift    | 28' (8.5 m)                               |
| Temperature Limit          | 160°F (70°C)                              |
| Solids Handling Capability | 1.375" (34.9 mm)                          |
| Max Casing Pressure        | 300 psig (2,068 kPa)                      |
| Fuel Cell                  | 253 gallons (958 liters)                  |
| Dry Weight                 | 11,300 lbs                                |
| PUMP MATERIALS             |                                           |
| Casing                     | Cast Steel (CD4MCu Option)                |
| Impeller                   | CD4MCu                                    |
| Bearing Housing            | Cast Iron                                 |
| Bearing Lubrication        | Grease                                    |
| Shaft                      | Stainless Steel                           |
| Shaft Sleeves              | FNC Treated Steel                         |
| Seal                       | Silicon Carbide on Silicon Carbide        |
| Chassis/Fuel Cell          | Steel                                     |
| Non-Return Valve           | Steel                                     |