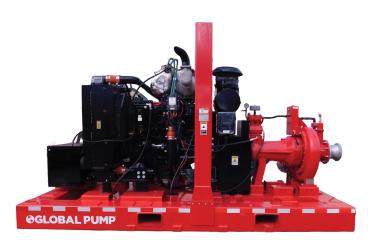

## SGLOBAL PUMP A MERSINO COMPANY SGHH GLOBAL HIGH PERFORMANCE HIGH HEAD

Global Pump<sup>®</sup> High Performance High Head pumps are specifically designed to effectively handle a wide range of liquids in applications such as liquid transfer, wash down, fire protection, fracking and jetting where high heads and pressure are required.

Global Pump High Performance High Head pumps provide a dependable, highly efficient solution. The model 8GHH is capable of achieving maximum flows of 2,665 gpm (605 m<sup>3</sup>/h) and maximum total head of 745' (227 m), with solids handling up to 1.375" (34.9 mm) in diameter.

The standard 8GHH is powered by a water-cooled, 6-cylinder diesel engine. Alternative drives are available, including other diesel engines or electric motor options.

Features the Global Pump Auto Prime automatic priming system.