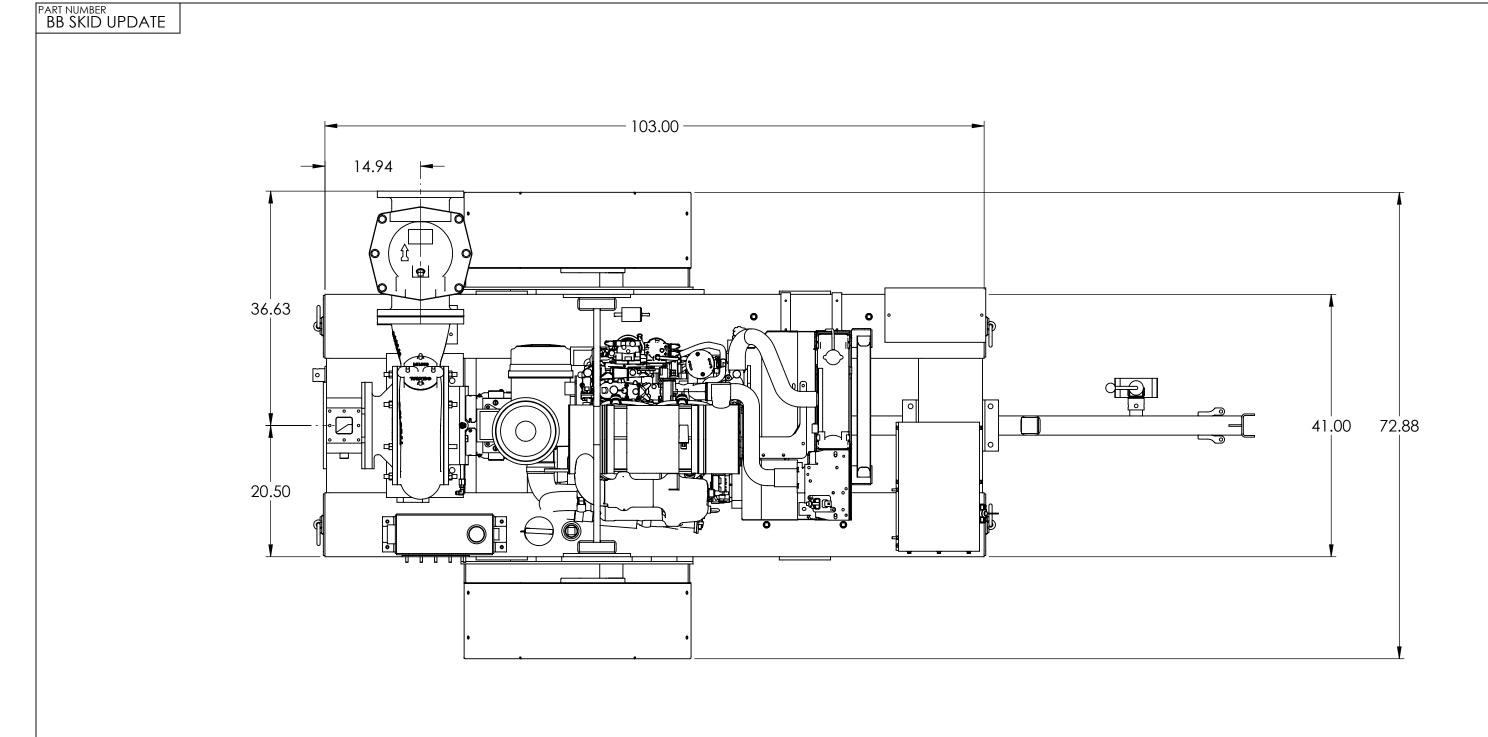

| PART CODE                                                                                     | PART NAME | 8GST-MI                | < 2-CAT 4.4         |
|-----------------------------------------------------------------------------------------------|-----------|------------------------|---------------------|
| DESCRIPTION 8GST-MK 2-CAT 4.4                                                                 |           |                        |                     |
| MATERIAL Material                                                                             |           |                        |                     |
| MATERIAL PART NUMBER                                                                          |           | FORM                   |                     |
| UNLESS OTHERWISE SPECIFIED                                                                    |           | WEIGHT (LB) 6483.229   | PART NUMBER         |
| DIMENSIONS ARE IN INCHES [ALT IN m                                                            |           | DATE 12/2/19           | BB SKID UPDATE      |
| THREE PLACE DECIMAL ± 0.00 FOUR PLACE DECIMAL ± 0.00 ANGULAR ± 0.5° ANGULAR HOLE LOCATION ± * | 5 105     | DWN JO<br>SHEET 2 OF 2 | <b>@GLOBAL PUMP</b> |