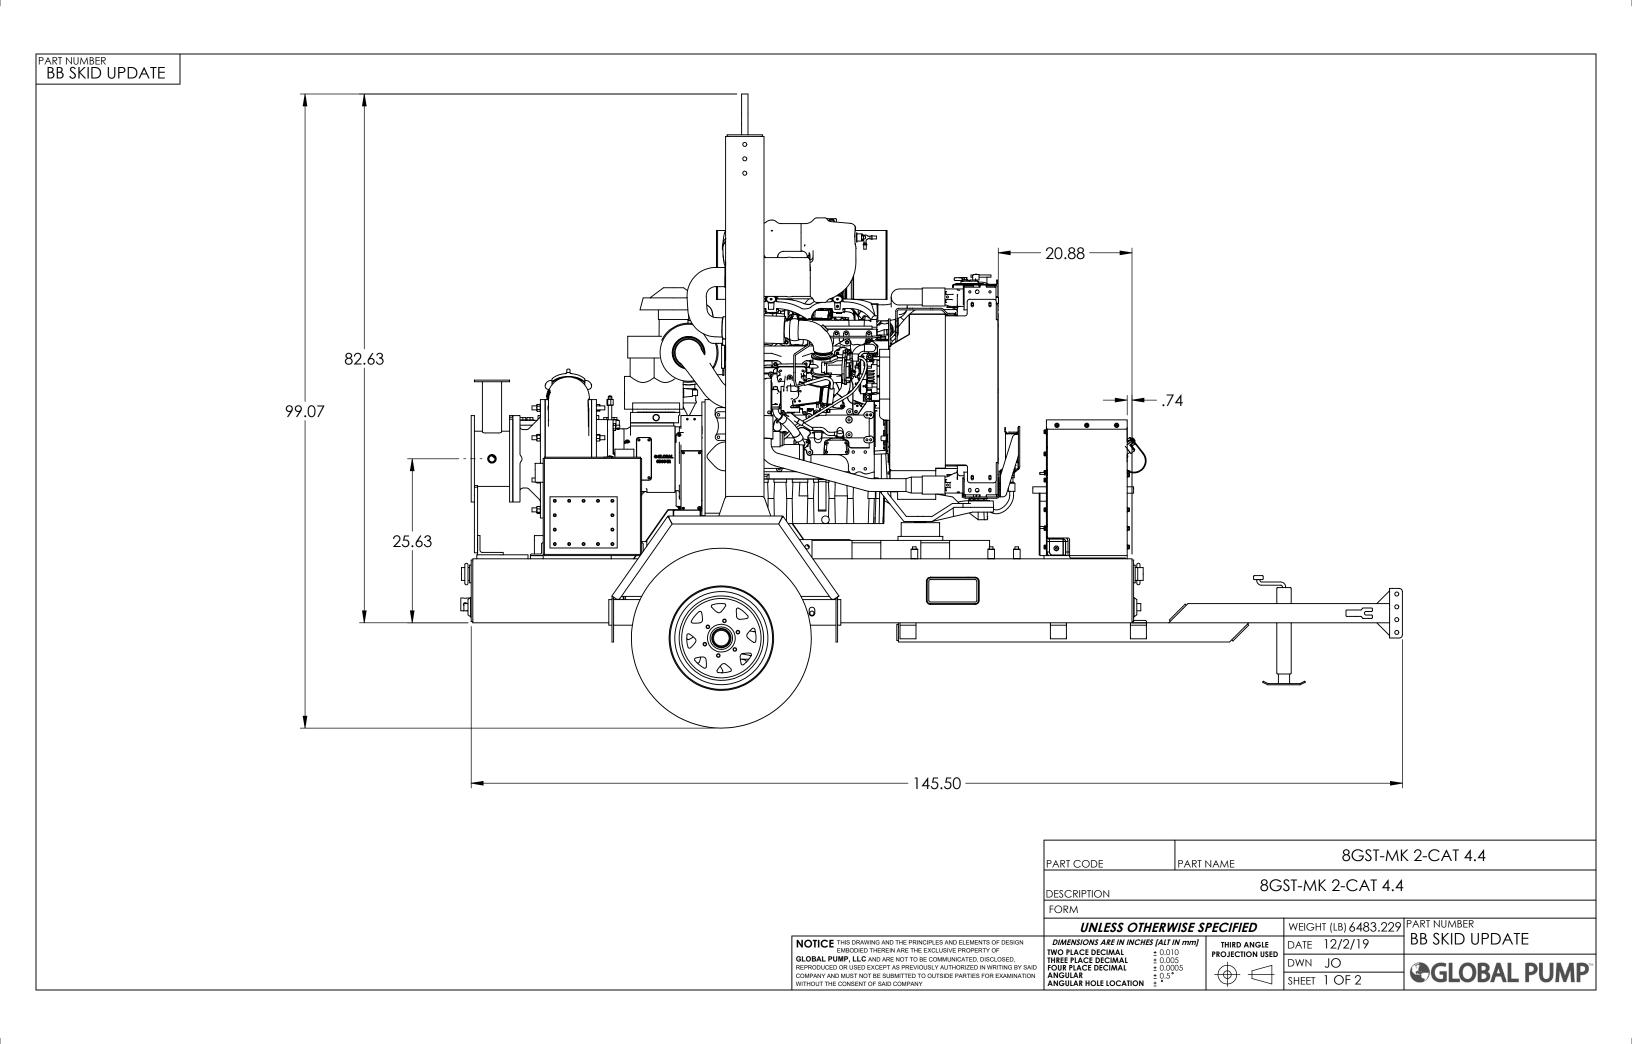

| PART CODE                                                                                     | PART NAME | 8GST-MI                | < 2-CAT 4.4         |
|-----------------------------------------------------------------------------------------------|-----------|------------------------|---------------------|
| DESCRIPTION 8GST-MK 2-CAT 4.4                                                                 |           |                        |                     |
| MATERIAL Material                                                                             |           |                        |                     |
| MATERIAL PART NUMBER                                                                          |           | FORM                   |                     |
| UNLESS OTHERWISE SPECIFIED                                                                    |           | WEIGHT (LB) 6483.229   | PART NUMBER         |
| DIMENSIONS ARE IN INCHES [ALT IN m                                                            |           | DATE 12/2/19           | BB SKID UPDATE      |
| THREE PLACE DECIMAL ± 0.00 FOUR PLACE DECIMAL ± 0.00 ANGULAR ± 0.5° ANGULAR HOLE LOCATION ± * | 5 105     | DWN JO<br>SHEET 2 OF 2 | <b>@GLOBAL PUMP</b> |